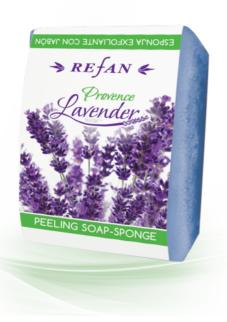

### Peeling soap-sponge

Soap with relaxing scent of lavender for aromatic and gentle cleansing of your skin. It contains lavender essential oil with soothing and regenerating properties. Suitable for all skin types.

75 g

www.refan.com