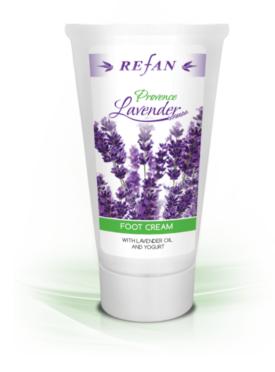

#### Foot cream

Softening and relaxing foot cream, suitable for heavy and tired legs. The combination of pure lavender oil and yogurt concentrate soothes, moisturizes and regenerates skin. Allantoin softens the skin of the legs and feet and reduces inflammations.

Use: Wash your feet and pat them dry then apply some cream and massage until fully absorbed.

75 ml

06170