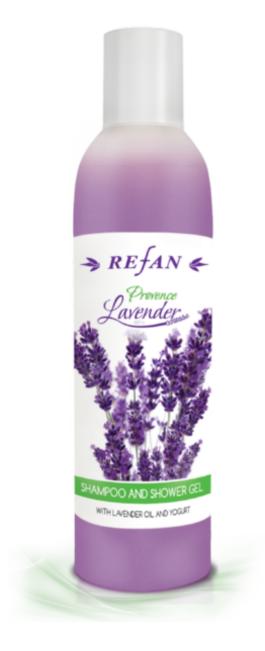

#### SHAMPOO SHOWER-GEL

Conveys an incredible feeling of freshness and purity to skin and hair. Contains lavender essential oil with soothing and anti-inflammatory properties. Yogurt concentrate performs a moisturizing and softening action. The gentle scent of lavender turns bathing into a unique sensual experience with calming and balancing effect.

Use: Apply to wet hair and body and massage gently, then rinse off with plenty of water. 250 ml

05221