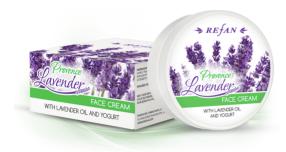

## FACE CREAM

Moisturizing face cream with relaxing effect. The combination of pure lavender oil and yogurt concentrate soothes, moisturizes and regenerates facial skin.

Use: Apply to thoroughly cleansed skin and massage gently until fully absorbed.

50 ml

06407