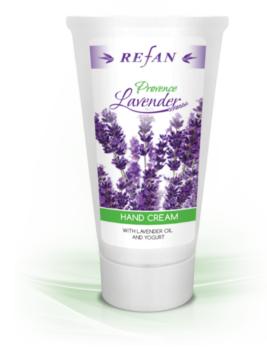

#### HAND CREAM

Moisturizing jhand cream with relaxing effect. The combination of pure lavender oil and yogurt concentrate soothes, moisturizes and regenerates the skin of the hands.

Use: Apply onto clean and dry hands and massage until fully absorbed.

75 ml

06408