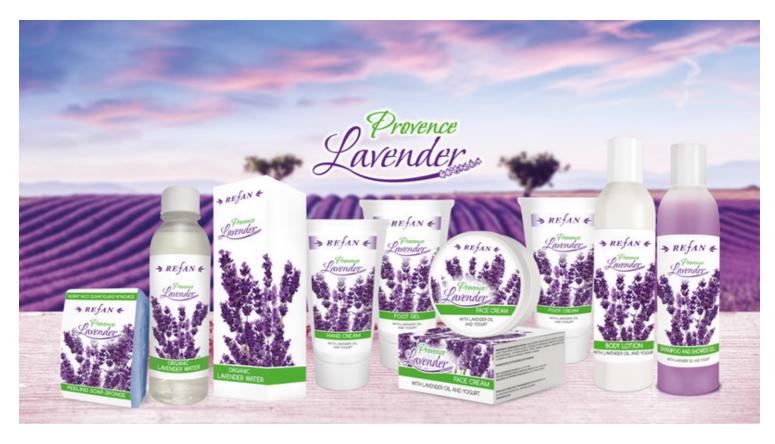

# **Provence Lavender**

Lavender has accompanied humans since ancient times, fascinating them with its fragrant and beautiful violet-blue flowers. It is used both as an oil and as dried aromatic stalks.

In addition to its wonderful relaxing scent, lavender essential oil has antiseptic and regenerative properties. Yogurt concentrate has a superb effect on the dry and problem-prone skin, moisturizing it and leaving it soft and smooth thanks to its content rich in proteins, lipids, minerals, and vitamins. The skin feels smooth and supple, intensely moisturized and satin-soft again. The combination of pure lavender oil and yogurt concentrate in Provence Lavender cosmetic series of REFAN soothes, moisturizes and regenerates skin, and its relaxing scent will take you to the lavender fields o