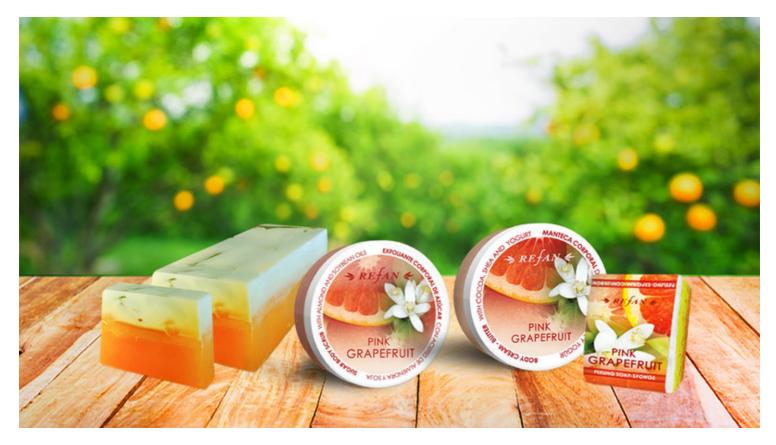

# Pink Grapefruit

Effect of cosmetic series' active ingredients:

Cocoa butter has softening, moisturizing and nourishing properties. It gives the soap and the soap foam a velvety texture.

Yogurt concentrate has an excellent hydrating, softening and smoothing effect on dry and problematic skin due to its high content of lipids, proteins, minerals and vitamins. The skin becomes smooth and elastic, moisturized in depth, thus regaining its satin softness.

### Sugar body scrub

The pink grapefruit sugar body scrub is a concentrate of natural sugar crystals, natural plant butters and soft foam with the scent of pink grapefruit. Its saturated fascinating fragrance provides freshness and irresistible delight for your senses while delicately removing the unnecessary already dead cells. It helps free your body from toxins and stimulates the breathing of your skin.

Rich in natural plant butters, suitable for daily nourishment of your skin with the fresh scent of pink grapefruit. It melts on your skin, smoothening and nourishing in depth. The yoghurt concentrate restores the water-salt balance of the skin leaving it durably moisturized.

### Handmade glycerin soap

Provides an incredible feeling of freshness and purity to body and mind.

www.refan.com