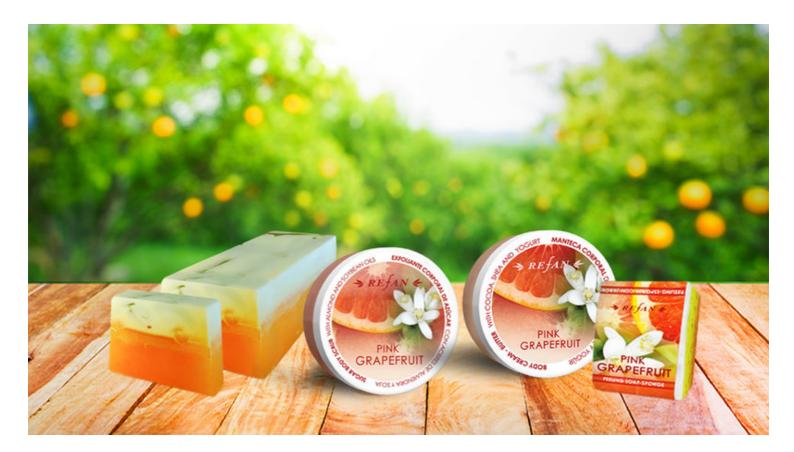

## Pink Grapefruit

Effect of cosmetic series' active ingredients:

Cocoa butter has softening, moisturizing and nourishing properties. It gives the soap and the soap foam a velvety texture.

Yogurt concentrate has an excellent hydrating, softening and smoothing effect on dry and problematic skin due to its high content of lipids, proteins, minerals and vitamins. The skin becomes smooth and elastic, moisturized in depth, thus regaining its satin softness.

## **Products**

5988

## Sugar body scrub

The pink grapefruit sugar body scrub is a concentrate of natural sugar crystals, natural plant butters and soft foam with the scent of pink grapefruit. Its saturated fascinating fragrance provides freshness and irresistible delight for your senses while delicately removing the unnecessary already dead cells. It helps free your body from toxins and stimulates the breathing of your skin.

## Body butter cream

Rich in natural plant butters, suitable for daily nourishment of your skin with the fresh scent of pink grapefruit. It melts on your skin, smoothening and nourishing in depth. The yoghurt concentrate restores the water-salt balance of the skin leaving it durably moisturized.

5553

Ručne spracované glicerínové mydlo