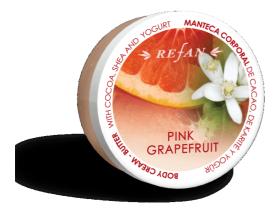

Rich in natural plant butters, suitable for daily nourishment of your skin with the fresh scent of pink grapefruit. It melts on your skin, smoothening and nourishing in depth. The yoghurt concentrate restores the water-salt balance of the skin leaving it durably moisturized.