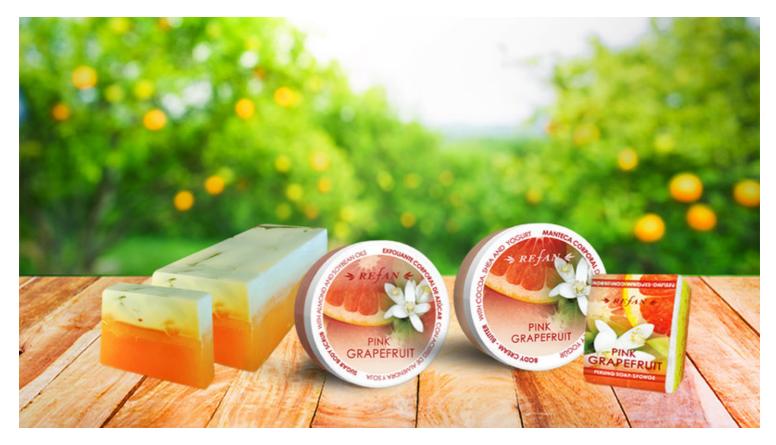

## **Products**

5988

### Sugar body scrub

The pink grapefruit sugar body scrub is a concentrate of natural sugar crystals, natural plant butters and soft foam with the scent of pink grapefruit. Its saturated fascinating fragrance provides freshness and irresistible delight for your senses while delicately removing the unnecessary already dead cells. It helps free your body from toxins and stimulates the breathing of your skin.

Rich in natural plant butters, suitable for daily nourishment of your skin with the fresh scent of pink grapefruit. It melts on your skin, smoothening and nourishing in depth. The yoghurt concentrate restores the water-salt balance of the skin leaving it durably moisturized.