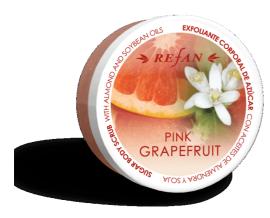

### Sugar body scrub

The pink grapefruit sugar body scrub is a concentrate of natural sugar crystals, natural plant butters and soft foam with the scent of pink grapefruit. Its saturated fascinating fragrance provides freshness and irresistible delight for your senses while delicately removing the unnecessary already dead cells. It helps free your body from toxins and stimulates the breathing of your skin.