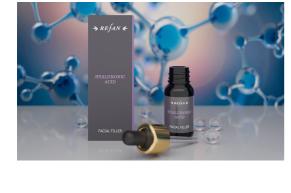

#### HYALURONIC ACID FACIAL **FILLER**

The high concentration of hyaluronic acid provides skin with long-lasting hydration, regenerates skin cells, improves elasticity and soothes fine lines and wrinkles. An important component of the connective tissue that fills the intercellular space. The filler can be used separately or in combination with the products of HYALURONIC ACID Series - day face cream, night face cream and facial serum. For optimal result it is recommended to apply the filler before applying the cream.

Use: Apply 2-3 drops onto clean and dry facial skin in the morning and before bedtime, avoiding eye area.

6478