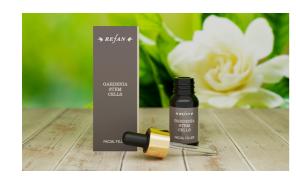

#### GARDENIA STEM CELLS FACIAL **FILLER**

Contains a highly efficient French ingredient - gardenia stem-cell extract that regenerates the sagging facial skin. It stimulates collagen synthesis and slows down the aging process. With soothing and tone-up effect. Improves skin elasticity and helps restore its firmness and healthy appearance. The filler can be used separately or in combination with the products of GARDENIA AND ROSE Series - day face cream, night face cream and facial serum. For optimal result it is recommended to apply the filler before applying the cream.

Use: Apply 2-3 drops onto clean and dry facial skin in the morning and before bedtime, avoiding eye area.

6480