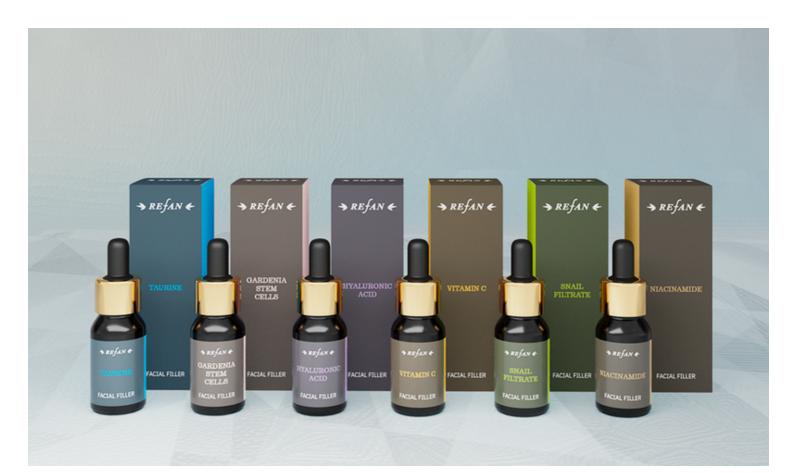

# **Facial Fillers**

The beautiful and healthy skin is every woman \$\%439\$;s dream. The facial fine lines and wrinkles are an inevitable side effect of aging and that is why the company REFAN has a solution and offers on the market FACIAL FILLERS - HYALURONIC ACID, TAURINE, VITAMIN C. SNAIL FILTRATE, NIACINAMIDE and GARDENIA STEM CELLS. Due to their intercellular space filling property, the age is just a number.