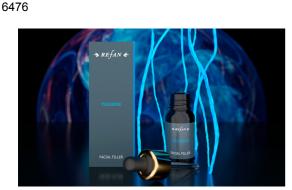

### TAURINE FACIAL FILLER

Contains EARLY BOOST PA® - a natural source of taurine with energizing effect that reduces the signs of fatigue and the dark circles under the eyes. Refreshes, moisturizes and revitalizes skin. Its unique formulation also acts as an antioxidant, improves cellular properties and metabolism, thus reducing the appearance of fine lines and wrinkles. The filler can be used separately or in combination with the products of YOUTHFUL PERFECTION Series - day face cream, night face cream and facial serum. For optimal result it is recommended to apply the filler before applying the cream.

Use: Apply 2-3 drops onto clean and dry facial skin in the morning and before bedtime, avoiding eye area.

6477