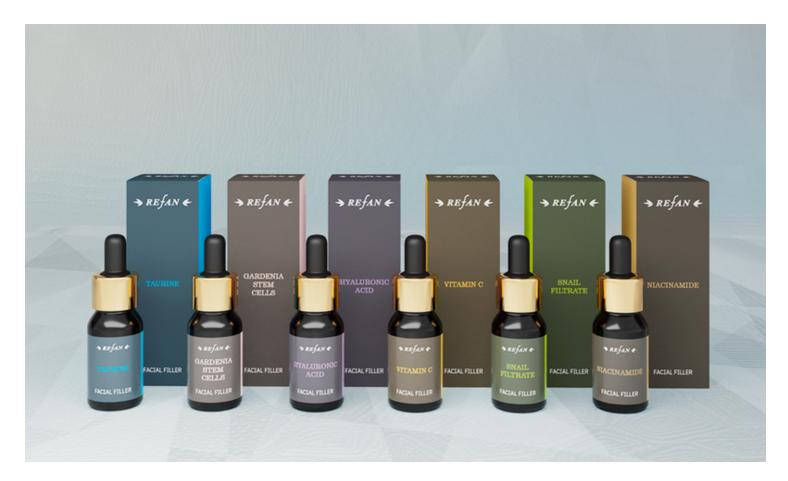

# **Facial Fillers**

The beautiful and healthy skin is every woman's dream. The facial fine lines and wrinkles are an inevitable side effect of aging and that is why the company REFAN has a solution and offers on the market FACIAL FILLERS - HYALURONIC ACID, TAURINE, VITAMIN C, SNAIL FILTRATE, NIACINAMIDE and GARDENIA STEM CELLS. Due to their intercellular space filling property, the age is just a number.