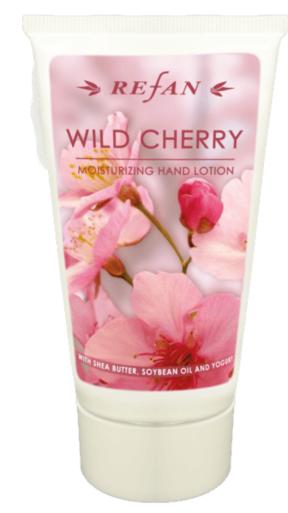

### Moisturizing hand lotion

With shea butter, soybean oil and yoghurt. For silky soft and gentle skin with the enchanting scent of wild cherry. Enriched formula with yoghurt concentrate, shea butter and soybean oil, which regenerate and moisturize your skin without leaving a greasy film on the hands.

6224