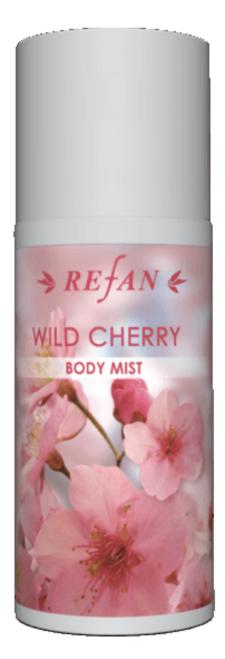

### Body mist

Light, refreshing mist leaves skin pleasantly fragranced. To be stored in dark and cool places.