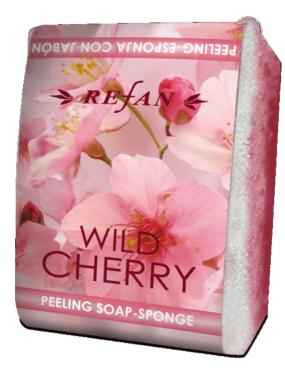

### Peeling soap sponge

Soap with an enchanting scent of wild cherry blossom. The combination of sponge and soap guarantees your comfort and pleasure in the bathroom. Suitable for all skin types.

5548