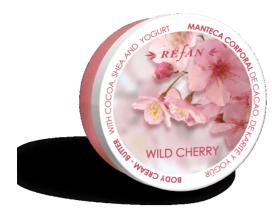

### Body butter cream

Rich in natural plant butters, suitable for daily nourishment of your skin with the delicate scent of wild cherry blossom. It melts on your skin, smoothening and nourishing in depth. The yoghurt concentrate restores the water-salt balance of the skin leaving it durably moisturized.

### 6462