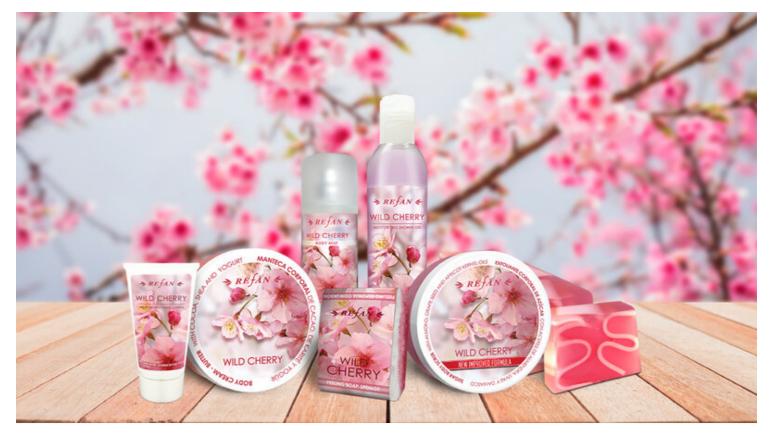

## Wild Cherry

Effect of cosmetic series' active ingredients:

Cocoa butter has softening, moisturizing and nourishing properties. It gives the soap and the soap foam a velvety texture.

Olive oil extract which have antioxidant action against free radicals.

Yogurt concentrate has an excellent hydrating, softening and smoothing effect on dry and problematic skin due to its high content of lipids, proteins, minerals and vitamins. The skin becomes smooth and elastic, moisturized in depth, thus regaining its satin softness.

Provitamin B5 hydrate skin and protect it against inflammations.

## Products

6289



### Body butter cream

Rich in natural plant butters, suitable for daily nourishment of your skin with the delicate scent of wild cherry blossom. It melts on your skin, smoothening a