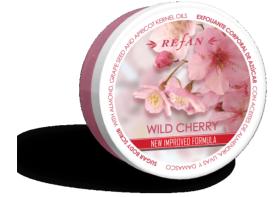

Sugar body srub

The wild cherry sugar body scrub is an exciting combination of natural sugar crystals, natural plant oils and soft foam with the fragrance of wild cherry blossom fascinating your senses with an enchanting scent. It removes the already unnecessary cells, stimulating your skin breathing and helping your body get rid of toxins.