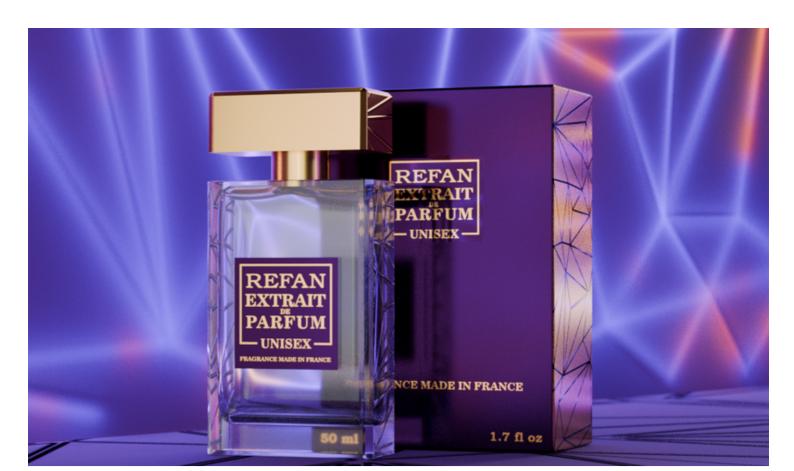

## REFAN EXTRAIT de PARFUM

The new Extrait de parfum Refan collection of fragrances follows the global trends in perfumery art. They are created and produced in Grasse, France - the cradle of classic French perfumery. These are avant-garde scents in the most luxurious category in perfumery, skillful combinations of valuable ingredients, with a high content of perfume compositions - over 20%. The fragrances are deeper, richer, more complex than those of Eau de parfum, with gradual disclosure of perfumery notes, which outspread slowly, but have strong intensity and durability.

## UNISEX

Extrait de parfum № 073

A refined fragrance from the oriental-woody family. It combines neroli absolute, Italian bergamot and Ceylon cinnamon, high-quality vanilla bourbon, spices and woody chords, balanced between warmth and freshness. It has the strength and the freedom of a flying eagle, expressed in a harmonic composite of captivating contrast of traditional and modern notes.