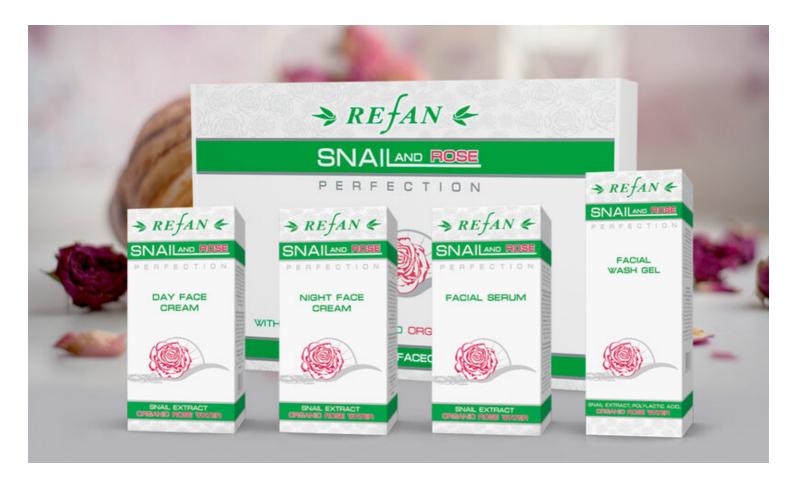

## SNAIL AND ROSE PERFECTION

SNAIL AND ROSE PERFECTION cosmetic series is an extension of one of the most popular and successful cosmetic series of REFAN - SNAIL PERFECTION. All products are enriched with snail extract and organic rose water - Rosa Damascena. The combination of the two active ingredients regenerates skin, providing deep hydration and restoring skin's elasticity. Snail extract is one of the most effective skin regeneration agents that, thanks to its valuable components, promotes protein synthesis, moisturizes skin and slows down skin's ageing process. Its key feature is to activate skin, stimulating cell function and thus promoting skin regeneration and healing. Organic rose water has soothing and anti-inflammatory properties. It tones and refreshes facial skin, improves blood circulation and maintains water balance in the skin renewal process, thus moisturizing and softening skin.

SNAIL AND ROSE PERFECTION cosmetic series includes products that are suitable for all skin types, providing comprehensive facial skin care: Day cream, night cream, facial serum and facial wash gel.