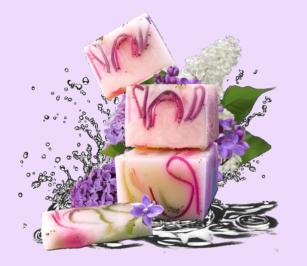

## Lilac & Clove

A soap with mysterious scent of blooming lilacs and notes of cloves, petigren and ilang-ilang. A combination of essential oils known for their therapeutic properties is used in it.

Cloves oil – with strong antimicrobial and tonic action. Petigren oil – it has antiseptic and deodorizing action, with good effect on blemished skin.

Ilang-Ilang oil – an essential oil recognized as an extremely strong aphrodisiac that, at the same time stimulates, refreshes and has an antidepressant effect.

Poppy seed – the seed filler gives skin the extra care of being gently exfoliated.