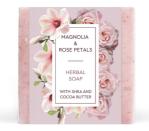

## Herbal soap

Soap with a delicate floral aroma of magnolia and rose, which has a beneficial effect on the senses, and creates a feeling of freshness and cleanliness.

Suitable for daily use.

MAGNOLIA AND ROSE PETALS soap contains: