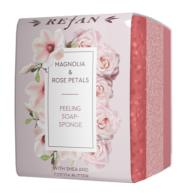

## Peeling soap-sponge

Enriched with Shea butter and cocoa butter.

Soap with a delicate floral aroma of magnolia and rose, which has a beneficial effect on the senses, and creates a feeling of freshness and cleanliness.