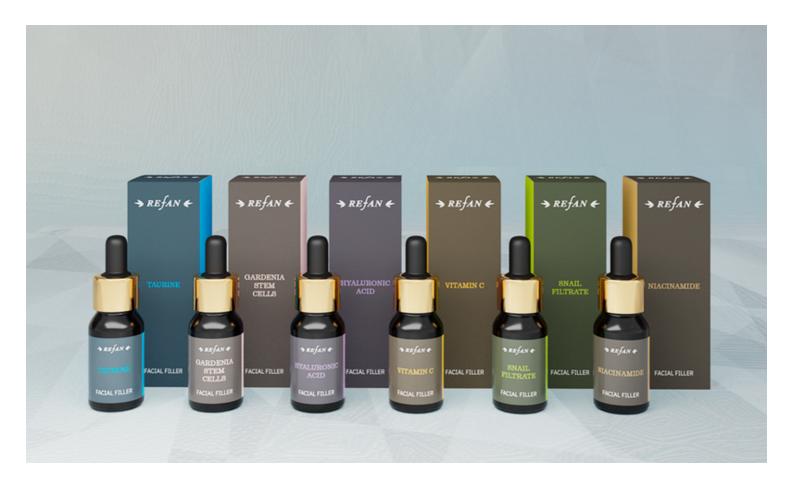

# **Facial Fillers**

The beautiful and healthy skin is every woman's dream. The facial fine lines and wrinkles are an inevitable side effect of aging and that is why the company REFAN has a solution and offers on the market FACIAL FILLERS - HYALURONIC ACID, TAURINE, VITAMIN C, SNAIL FILTRATE, NIACINAMIDE and GARDENIA STEM CELLS. Due to their intercellular space filling property, the age is just a number.