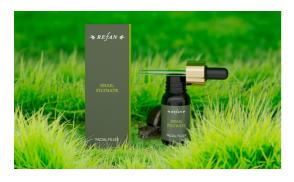

## SNAIL FILTRATE FACIAL FILLER

Contains a standardized snail extract of guaranteed French origin that stimulates cell functions, activates skin regeneration and slows down skin aging processes. Activates the dermis thanks to its valuable components - allantoin, collagen, elastin, glycolic acid and hyaluronic acid. The filler can be used separately or in combination with the products of SNAIL PERFECTION Series - day face cream, night face cream and facial serum. For optimal result it is recommended to apply the filler before applying the cream.

Use: Apply 2-3 drops onto clean and dry facial skin in the morning and before bedtime, avoiding eye area.

6481