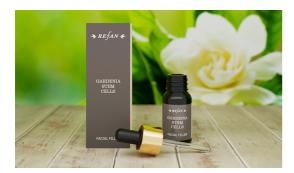

## GARDENIA STEM CELLS FACIAL FILLER

Contains a highly efficient French ingredient - gardenia stem-cell extract that regenerates the sagging facial skin. It stimulates collagen synthesis and slows down the aging process. With soothing and tone-up effect. Improves skin elasticity and helps restore its firmness and healthy appearance. The filler can be used separately or in combination with the products of GARDENIA AND ROSE Series - day face cream, night face cream and facial serum. For optimal result it is recommended to apply the filler before applying the cream.

Use: Apply 2-3 drops onto clean and dry facial skin in the morning and before bedtime, avoiding eye area.

6480