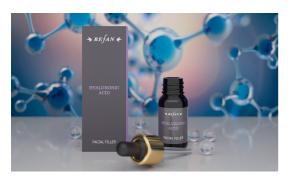

#### HYALURONIC ACID FACIAL FILLER

The high concentration of hyaluronic acid provides skin with long-lasting hydration, regenerates skin cells, improves elasticity and soothes fine lines and wrinkles. An important component of the connective tissue that fills the intercellular space. The filler can be used separately or in combination with the products of HYALURONIC ACID Series - day face cream, night face cream and facial serum. For optimal result it is recommended to apply the filler before applying the cream.

Use: Apply 2-3 drops onto clean and dry facial skin in the morning and before bedtime, avoiding eye area.

6478