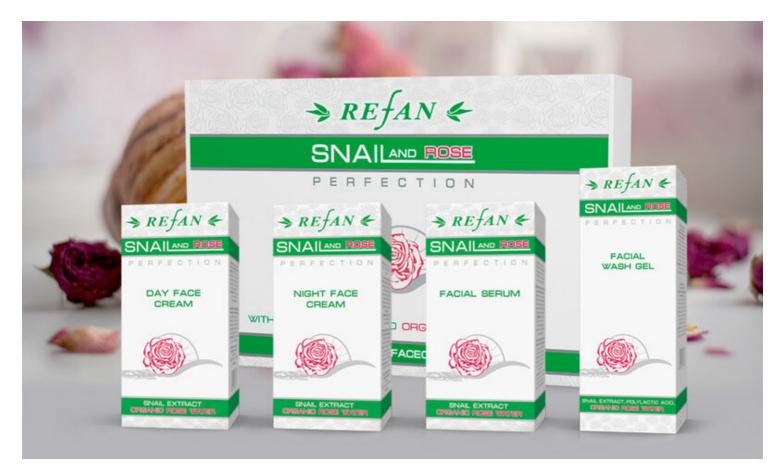

# SNAIL AND ROSE PERFECTION

SNAIL AND ROSE PERFECTION cosmetic series is an extension of one of the most popular and successful cosmetic series of REFAN -SNAIL PERFECTION. All products are enriched with snail extract and organic rose water - Rosa Damascena. The combination of the two active ingredients regenerates skin, providing deep hydration and restoring skin's elasticity. Snail extract is one of the most effective skin regeneration agents that, thanks to its valuable components, promotes protein synthesis, moisturizes skin and slows down skin's ageing process. Its key feature is to activate skin, stimulating cell function and thus promoting skin regeneration and healing. Organic rose water has soothing and anti-inflammatory properties. It tones and refreshes facial skin, improves blood circulation and maintains water balance in the skin renewal process, thus moisturizing and softening skin.

SNAIL AND ROSE PERFECTION cosmetic series includes products that are suitable for all skin types, providing comprehensive facial skin care: Day cream, night cream, facial serum and facial wash gel.