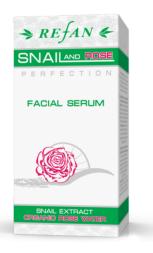

06399

#### Facial serum

Active care for your skin during the night. The combination of organic rose water (Rosa Damascena) and snail extract restores skin by providing deep hydration and improving its elasticity.

SUITABLE FOR EYE CONTOUR AREA.

Use - Apply to freshly cleansed face in the evening, for recovery throughout the night. 50 ml

06398