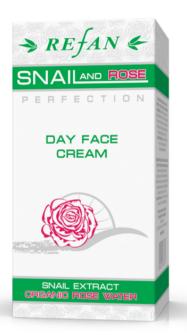

### Products

06377

## Day Face Cream

Regenerates skin and protects it against harmful UVA and UVB rays. The combination of organic rose water (Rosa Damascena) and snail extract restores skin by providing deep hydration and improving its elasticity. Use: Apply the cream in the morning to the cleansed and dry facial skin with gentle tapping movements. 50 ml