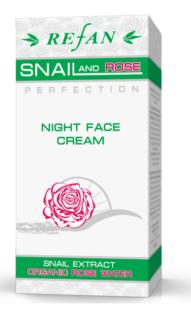

06378

### Night Face Cream

Regenerates skin by optimizing nighttime skin recovery. The combination of organic rose water (Rosa Damascena) and snail extract restores skin by providing deep hydration and improving its elasticity. Contains bisabolol that has anti-inflammatory and soothing properties. Use: Apply the cream before bedtime to the cleansed and dry facial skin with gentle tapping movements. 50 ml