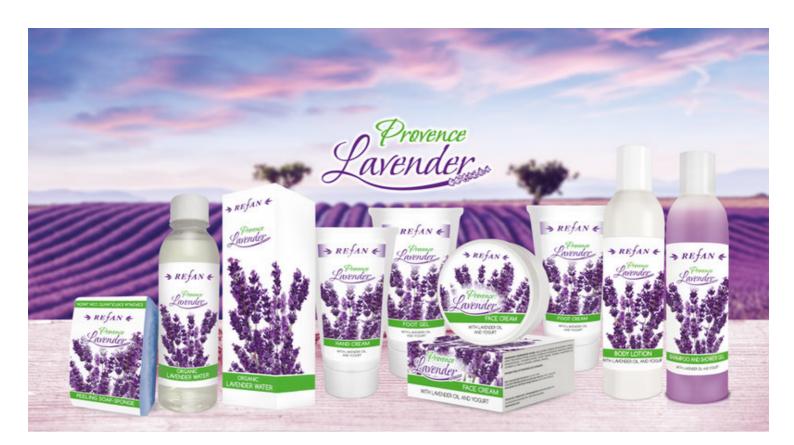

# Provence Lavender Lavender has accompanied humans since ancient times, fascinating them with its fragrant and beautiful violet-blue flowers. It is used both

as an oil and as dried aromatic stalks. In addition to its wonderful relaxing scent, lavender essential oil has antiseptic and regenerative properties. Yogurt concentrate has a

superb effect on the dry and problem-prone skin, moisturizing it and leaving it soft and smooth thanks to its content rich in proteins, lipids, minerals, and vitamins. The skin feels smooth and supple, intensely moisturized and satin-soft again. The combination of pure lavender oil and yogurt concentrate in Provence Lavender cosmetic series of REFAN soothes, moisturizes and regenerates skin, and its relaxing scent will take you to the lavender fields of Provence and will captivate and pamper your senses.

→ REfAN ←

**Products** 