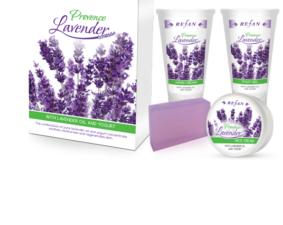

## 1. Face cream 50 ml

Set PROVENCE LAVENDER

of the face, hydrates and regenerates.

The set contains the following products:

Moisturizing face cream with a relaxing effect. The combination of natural lavender oil and yogurt concentrate soothes the skin

Moisturizing hand cream with a relaxing effect. The combination of natural lavender oil and yogurt concentrate soothes the skin of the hands, hydrates and regenerates.

3. Foot cream 75 ml Softening and relaxing foot cream, suitable for heavy and tired

2. Hand cream 75 ml

concentrate soothes, hydrates and regenerates. Allantoin softens the skin of the feet and reduces inflammation. 4. Handmade glycerin soap 85 g

legs. The combination of natural lavender oil and yogurt