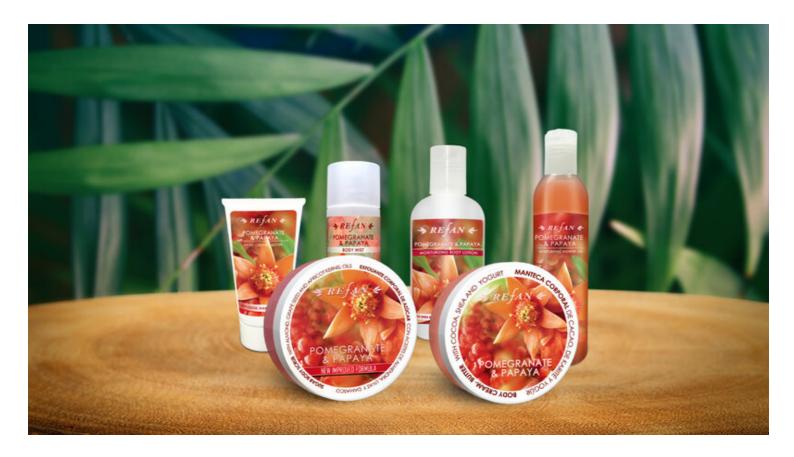

## Pomegranate and Papaya

P { margin-bottom: 0.08in;

For silky soft and gentle skin with.

Effect of cosmetic series' active ingredients:

Cocoa butter has softening, moisturizing and nourishing properties. It gives the soap and the soap foam a velvety texture.

Yogurt concentrate has an excellent hydrating, softening and smoothing effect on dry and problematic skin due to its high content of lipids, proteins, minerals and vitamins. The skin becomes smooth and elastic, moisturized in depth, thus regaining its satin softness.

Provitamin B5 hydrate skin and protect it against inflammations.

## **Products**

5537